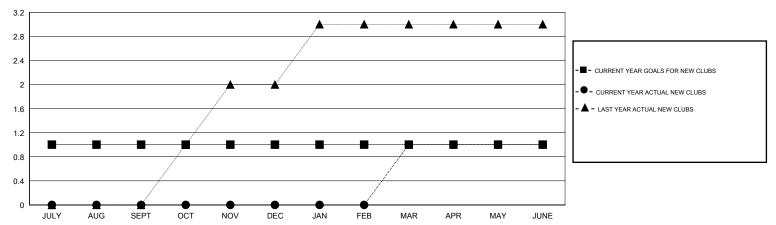

| 1             | OCT/NOV/DEC           | 25                                                             | 30                                                           | 52                                           |  |
| JAN/FEB/MAR   | 0             | 1         | 0             | JAN/FEB/MAR           | 25                                                             | 81                                                           | 50                                           |  |
| APR/MAY/JUNE  | 0             | 0         | 0             | APR/MAY/JUNE          | 25                                                             | 52                                                           | 70                                           |  |

## GOALS AND ACTUAL NEW CLUBS CUMULATIVE



## GOALS AND ACTUAL MEMBERS CUMULATIVE



| DROPPED CLUBS: 1  DROPPED MEMBERS |           | 39 CLUBS OF 50 ADDED 1 OR MORE<br>NEW MEMBERS | GENDER DISTR<br>MALE<br>FEMALE | 906 (69.53%)<br>397 (30.47%) |     |
|-----------------------------------|-----------|-----------------------------------------------|--------------------------------|------------------------------|-----|
| DECEASED                          | 17        | CLICK HERE FOR CUMULATIVE                     | TOTAL FAMILY UNIT MEMBERS      |                              | 177 |
| CLUB CANCELLED OTHER              | 13<br>224 | MEMBERSHIP DATA                               | FAMILY MEMBERS PAYING HALF     |                              | 91  |
| TOTAL                             | 254       |