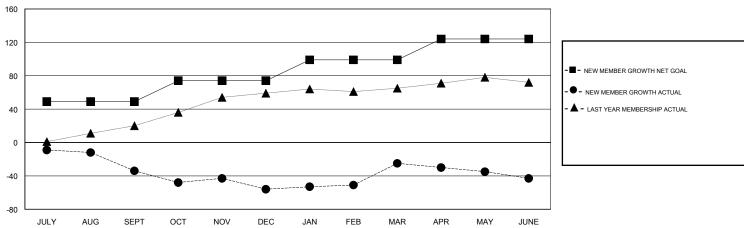

## GOALS AND ACTUAL MEMBERS CUMULATIVE

| DROPPED CLUBS: 1  DROPPED MEMBERS |           | 39 CLUBS OF 50 ADDED 1 OR MORE<br>NEW MEMBERS | GENDER DISTR<br>MALE<br>FEMALE | 906 (69.53%)<br>397 (30.47%) |     |
|-----------------------------------|-----------|-----------------------------------------------|--------------------------------|------------------------------|-----|
| DECEASED                          | 17        | CLICK HERE FOR CUMULATIVE                     | TOTAL FAMILY UNIT MEMBERS      |                              | 177 |
| CLUB CANCELLED OTHER              | 13<br>224 | MEMBERSHIP DATA                               | FAMILY MEMBERS PAYING HALF     |                              | 91  |
| TOTAL                             | 254       |                                               | 5020                           |                              |     |